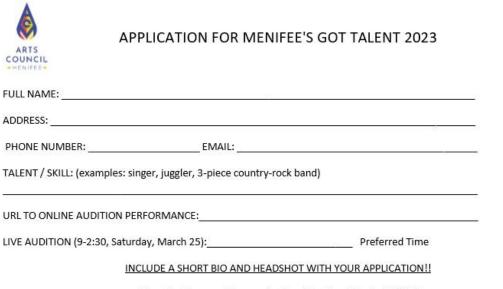

### FILL OUT THIS APPLICATION ONLY IF YOU DO NOT REGISTER ONLINE.

OUNCIL

All applications must be received no later than March 23, 2023

#### APPLY

The fastest and best way to apply for Menifee's Got Talent is on our website. Click on Menifee's Got Talent at https://www.artscouncilmenifee.org/audition-for-mgt-2023 and get more information as well as the application. Submit your information online or download, print, fill out and mail your application to: Arts Council Menifee, P.O. Box 385, Menifee CA 92586

#### AUDITIONS

<u>ONLINE</u>: Auditions may be submitted by video, YouTube or a link to a video/YouTube. All submissions MUST show the planned performance for the live show and should be approximately 3-5 minutes in length All applicants must submit the link to their online video to **artscouncilmenifee@gmail.com**. The deadline for submission is March 23, 2023.

<u>LIVE</u>: Saturday, March 25, 2023. All auditions must be representative of the intended performance at MGT. Performers must bring music and/or any items that are essential to their planned performance. Backing tracks must be downloaded on personal devices before attending the audition. There will be no Wi-Fi connection on site.