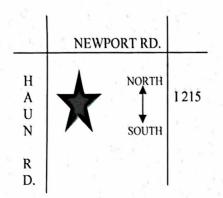

Twelfth Annual
MENIFEE ARTS SHOWCASE
SATURDAY, APRIL 27, 2024
11:00 am – 4:00 pm
MENIFEE COUNTRYSIDE
MARKETPLACE
(I 215 and Newport Road)